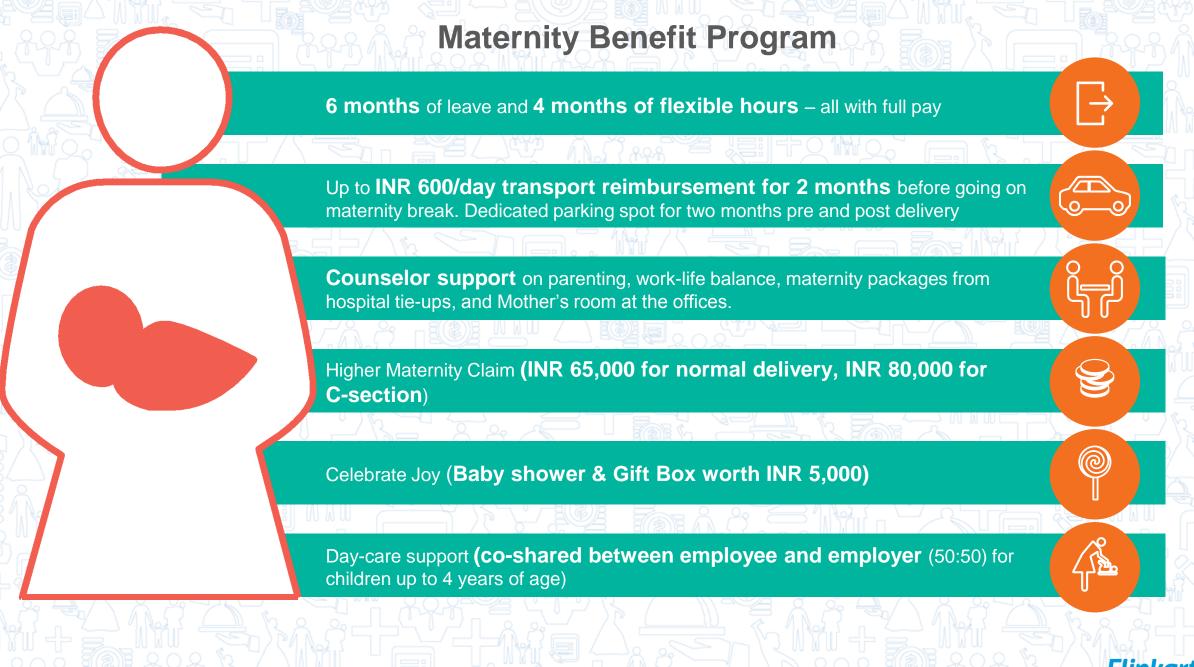

## **Parental Support Benefits**

Can be availed up to **15 days either before, or after your baby is born.** (Within the first nine months leave after your baby's birth)

Flexible working hours (Can be used either three months before or after the child's birth)

Up to **3 months unpaid leave**. Assured continuity on the same job!

Day-care support (**co-shared between employee and employer** (50:50) for children up to 4 years of age)

Higher Maternity Claim (INR 65,000 for normal delivery, INR 80,000 for C-section)

Counselling on parenting, child care, work-life balance, and more!